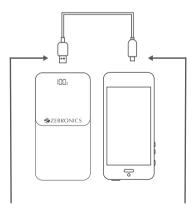

Output Port USB / Type C x 2 Device with Type-C / Micro USB Lightning Support • Connect the Type C/USB end of the charging cable to the device and the USB/Type C end to the output ports of the power bank.