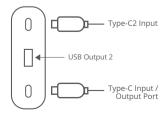

| Specifications:                                |                                                       |
|------------------------------------------------|-------------------------------------------------------|
| Battery Capacity                               | : 10000mAh                                            |
| Type-C1 Input                                  | : DC 5V/3A, 9V/2A,<br>12V/1.5A                        |
| Type-C2 Input                                  | : DC 5V/2.4A                                          |
| Output 1 (TYPE C)                              | : DC 5V/3A, 9V/2.22A,<br>12V/1.67A,<br>3.3~11V/2A PPS |
| Output 2 (USB)                                 | : DC 5V/3A, 9V/2A,<br>12V/1.85A                       |
| No.of Output port                              | : 2                                                   |
| Charging Time<br>Product Dimension             | : 3h, 26 Mins approx                                  |
| (W x D x H)<br>Net Weight<br>Country of Origin | : 6.7 x 1.7 x 13.8 cm<br>: 207 g<br>: Made in India   |
|                                                |                                                       |

Output Port USB / Type C x 2 Device with Type-C / Micro USB Lightning Support • Connect the Type C/USB end of the charging cable to the device and the USB/Type C end to the output ports of the power bank.