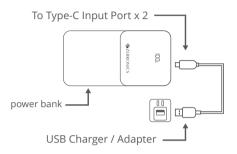

# **Product Description :**

Charging the Power Bank :

• Connect the Type C end of the charging cable to the power bank and the USB end to the charger, Or can charge through Built in USB cable.

Charging your Device with the Power Bank: