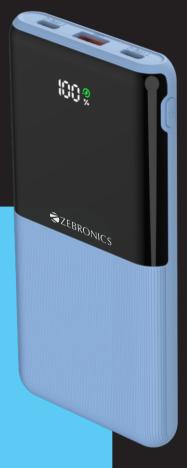

### Features:

22.5W (Max.) Output Rapid Charge LED Percentage Display Mobile/Tablet Compatible PD 3.0 Type C Input & amp; Output Port Over Charge Protection Overload Protection Short Circuit Protection

| Specifications:                                |                                                       |
|------------------------------------------------|-------------------------------------------------------|
| Battery Capacity                               | : 10000mAh                                            |
| Type-C1 Input                                  | : DC 5V/3A, 9V/2A,<br>12V/1.5A                        |
| Type-C2 Input                                  | : DC 5V/2.4A                                          |
| Output 1 (TYPE C)                              | : DC 5V/3A, 9V/2.22A,<br>12V/1.67A,<br>3.3~11V/2A PPS |
| Output 2 (USB)                                 | : DC 5V/3A, 9V/2A,<br>12V/1.85A                       |
| No.of Output port                              | : 2                                                   |
| Charging Time<br>Product Dimension             | : 3h, 26 Mins approx                                  |
| (W x D x H)<br>Net Weight<br>Country of Origin | : 6.7 x 1.7 x 13.8 cm<br>: 207 g<br>: Made in India   |
|                                                |                                                       |