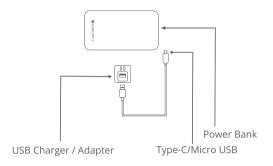

# **Charging instructions**

Connect the Type C / Micro USB end of the charging cable to the power bank and the USB end to the charger / adapter with a DC 5V/3A, DC 9V/2A, DC 12V/1.5A for Type C Input and DC 5V/12A, DC9V/1.6A, & DC 12V/1.5A Micro USB Input.

## Charging your Device with the Power Bank

Connect your device with the Type C connector or Micro USB connector end of the cable and connect the other end of the cable to the power bank Output port.