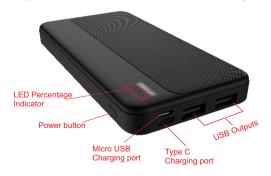

#### Features:

Dual Output
LED Percentage Indicator
Mobile/Tablet Compatible
Type C & Discrete Protection
Over Charge Protection
Overload Protection
Short Circuit Protection
Texture finish

## **Charging instructions**

You can charge the power bank via Type-C Input or Micro USB Input port, please charge the power Bank with rated (DC 5V/2A) adapter.

Charging your Device with the Power Bank Connect your device with the Type C connector or Micro USB connector cable and connect the other end of the cable to the power bank USB A Output port.