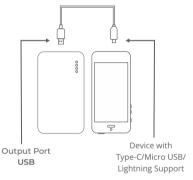

## Charging your Device with the Power Bank:-

Connect your device with the Type C connector /micro USB connector or lightning end of the cable and connect the other end of the cable to the power bank USB output port.