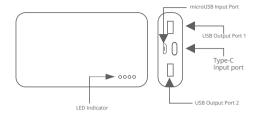

posed in the fire.

https://zebronics.com/pages/warranty-policy

#### **Features**

Dual USB Output
LED Indicator
Mobile/ Tablet Compatible
Type C/ Micro USB Input
Over Charge Protection
Overload Protection
Short Circuit Protection

#### **Specifications**

Battery Capacity : 10000mAh

Input (Type-C &

microUSB) : DC 5V/2A
Output 1 (USB) : DC 5V/2A
Output 2 (USB) : DC 5V/2A

(total 2A max)

No.of Output port :2

Charging Time : 5 - 6h

**Product Dimension** 

 $(W \times D \times H)$  : 6.8 x 1.7 x 13.7 cm

Net Weight : 229g

#### Package contents:

Power bank :1 U
Charging cable :1 U
QR Code guide :1U

#### Charging instructions for Power Bank:-

Connect the Type C/microUSB end of the charging cable to the power bank and other end to the charger or adapter.

#### Ports and Indications:-



## Charging your Device with the Power Bank:-



Connect your device with the Type C connector /micro USB connector or lightning end of the cable and connect the other end of the cable to the power bank USB output port.

ISO 9001:2015 Certified Company www.zebronics.com