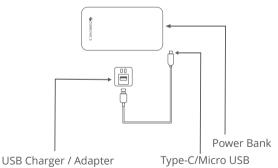

# **Charging the Power Bank:**

Connect the Type C / Micro USB end of the charging cable to the power bank and the USB end to the charger / adapter with a DC 5V output.