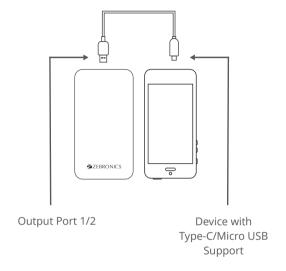

### Charging your device with the Power Bank:

Connect the Type C/micro USB end of the charging cable to the device and the USB end to the output ports of power bank.

ISO 9001:2015 Certified Company www.zebronics.com