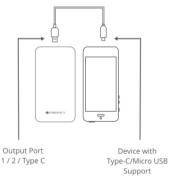

# Charging your Device with the Power Bank:

• Connect the Type C end of the charging cable to the device and the USB/Type C end to the output ports of the power bank.