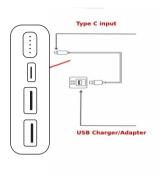

# Charging the Power Bank:

• Connect the Type C end of the charging cable to the power bank and the USB end to the charger or adapter rated (DC 5V/3A, DC 9V/2A, DC 12V/1.5A).