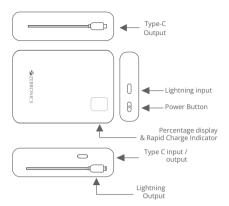

#### Features:

22.5W Max. Output
Rapid Charge
LED Percentage Display
Mobile/Tablet Compatible
Type C Input & Output
Over Charge Protection
Overload Protection

Short Circuit Protection Attached output cables Lightning Input

**Specifications:** 

Battery Capacity : 10000mAh

Lightning Input : DC 5V/2A, 9V/2A, 12V/1.5A
Type-C Input : DC 5V/3A, 9V/2A, 12V/1.5A

Output 1 (Type-C) : DC 5V/2.4A, 9V / 2.22A,

12V/1.85A

Output 2

(TYPE C cable) : DC4.5V/5A, 5V/3A,

9V/2.22A,12V/1.85A

Output 3

(Lightning cable) : DC 5V/2A

(22.5W max. output)

No.of Outputs :3

Charging Time : approx. 3.5h (with 5V Type-C)

**Product Dimension** 

 $(W \times D \times H)$  : 6.3 x 2.4 x 8 cm