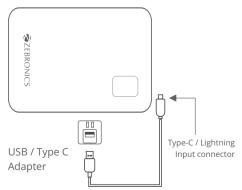

### Charging the Power Bank:

 Plug into the Type C or lightning charging port of the power bank and connect the other end USB or Type C cable to the power adapter.