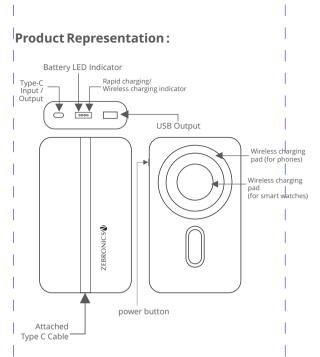

# Features:

22W Max. Output 15W Max. Wireless output 10000 mAh Rapid Charge LED Indicator Type C PD (port + cable) Input & Output USB Output Built-in protections Built-in Wireless Charging Pad Built-in foldable stand Compact design

Specifications: **Battery** Capacity :10000mAh **TYPE C Input** : DC 5V/3A, 9V/2A, 12V/1.5A Output 1 (USB) : DC 5V/3A, 9V/2.2A, 12V/1 85A Output 2 (TYPE C Port) : DC 5V/3A, 9V/2.22A, 12V/1.85A, 5~11V/2A PPS (22W Max. output) Output 3 (TYPE C -Attached cable) : DC 5V/3A, 9V/2.22A, 12V/1.85A, 5~11V/2A PPS (22W Max. output) Wireless Charging Output : DC 5V/1A, DC 7.5V/1A, DC 9V/1.12A, DC 9V/1.67A, DC 12V/1.25A (15W max.) No.of Output ports : 1 USB + 1 Type C PD Port + 1 Type C PD attached cable Protections : Short circuit, Overload, Overcharge Product Dimension  $(W \times D \times H)$ :7.10 x 2.3 x 11.2 cm Net Weight :205g Country of Origin : Made in India **Package Contents** Power Bank :1U Charging Cable :1U OR Code Guide :1U

For wireless charging, press the power button on the power bank and place phones or smart watches that support wireless charging on the power bank's wireless charging pad.

[Note: Simultaneous usage of the power bank output provides standard 5V DC output]