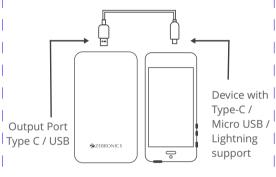

# Charging the Power Bank :

 Plug the Type-C cable into the charging port of the power bank and connect the other end to a USB or Type-C cable attached to the power adapter.

# Charging your Device with the Power Bank:

 Use a dedicated Type-C, Lightning, or Microl USB cable to connect one end to the power bank Type-C / USB output port. Alternatively, connect directly using the included attached Type-C cable. Alternatively, connect directly using the included attached Type-C cable.