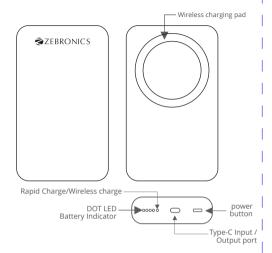

### **Product Representation:**

## Charging the Power Bank:

- Plug the Type-C cable into the charging port of the power bank and connect the other end to a USB or Type-C cable attached to the power adapter.
- For wireless charging, press the power button of the power bank and place phones that support wireless charging on the Wireless charging pad of the power bank.