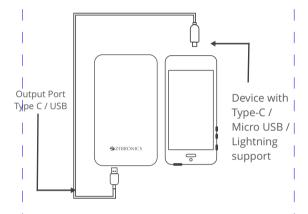

## Charging your Device with the Power Bank:

• Use a dedicated Type-C, Lightning or Microl USB cable and connect the other end of the cable to the power bank output Type-C port.

[Note: Simultaneous usage of the power bank output provides standard 5V DC output]