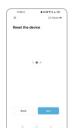

#### Control

Step 1: Tap on Add Device.

Step 2: Tap on Socket (Wi-Fi).

Step 3: Choose your 2.4GHz Wi-Fi Network and enter the password.

Step 4: Make sure the smart plug is plugged into the wall socket and hold the power button until the indicator blinks fast.

Step 5: Now tap on "confirm the indicator blinking rapidly" check box and click next

Step 6: Now wait for few moments and stay on the same screen for until the setup completes successfully.

Step 7: Tap on done and now you will be presented to the home screen of your smart plug.