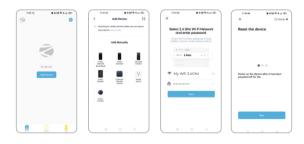

#### Control

Step 1: Tap on Add Device.

Step 2: Tap on Socket (Wi-Fi).

Step 3: Choose your 2.4GHz Wi-Fi Network and enter the password.

Step 4: Make sure the smart plug is plugged into the wall socket and hold the power button until the indicator blinks fast.

Step 5: Now tap on "confirm the indicator blinking rapidly" check box and click next

Step 6: Now wait for few moments and stay on the same screen for until the setup completes successfully.

Step 7: Tap on done and now you will be presented to the home screen of your smart plug.

Step 8: More settings and customization can be accessed at the top right pen icon.