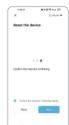

Step 5: Now tap on "confirm the indicator blinking rapidly" check box and click next

Step 6: Now wait for few moments and stay on the same screen for until the setup completes successfully.

Step 7: Tap on done and now you will be presented to the home screen of your smart plug.