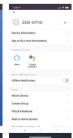

Step 8: More settings and customization can be accessed at the top right pen icon.