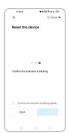

Step 5: Now tap on "confirm the indicator blinking rapidly" check box and click next

Step 6: Now wait for few moments and stay on the same screen for until the setup completes successfully.

Step 7: Tap on done and now you will be presented to the home screen of your smart plug.