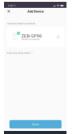

#### Control

Step 1: Tap on Add Device.

Step 2: Tap on Socket (Wi-Fi).

Step 3: Choose your 2.4GHz Wi-Fi Network and enter the password.

Step 4: Make sure the smart plug is plugged into the wall socket and hold the power button until the indicator blinks fast.