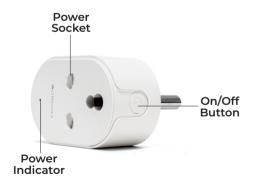

# Smart Wi-Fi Plug



# **User Manual**

www.zebronics.com

Thank you for purchasing **ZEB-SP116** s mart plug. Please read this user manual carefully before operation & save this user manual for future reference.

#### Specification

Input Voltage : 100-240VAC
Frequency : 50/60Hz
Output Voltage : 100-240VAC

Maximum Output Current : 16A

Maximum Power : 4000W (Resistive)
Output Socket Type : Universal 3 pin 16A

Wireless Standard : Wifi 2.4GHz 802.11b/g/n

Transmit Power : 16dBm

Operating Temperature : -20~50

Humidity : ≤80%RH

Product Weight : 120g

**Product Dimension** 

 $(W \times D \times H)$  : 8.3 x 5.2 x 6.4 cm

#### **Product Overview**



### **Connectivity Instructions**



#### Control



Step 1: Tap on Add Device.

Step 2: Tap on Socket (Wi-Fi).

Step 3: Choose your 2.4GHz Wi-Fi Network and enter the password.

Step 4: Make sure the smart plug is plugged into the wall socket and hold the power button until the indicator blinks fast.









Step 5: Now tap on "confirm the indicator blinking rapidly" check box and click next

Step 6: Now wait for few moments and stay on the same screen for until the setup completes successfully.

Step 7: Tap on done and now you will be presented to the home screen of your smart plug.

Step 8: More settings and customization can be accessed at the top right pen icon.

## **App Interface**











To know more about Terms and conditions for warranty policy, please visit <a href="https