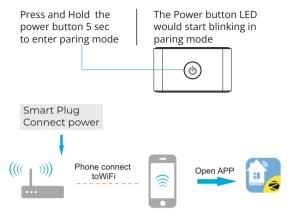

### **Connectivity Instructions**

#### Control

Step 1: Tap on Add Device.

Step 2: Tap on Socket (Wi-Fi).

Step 3: Choose your 2.4GHz Wi-Fi Network and enter the password.

Step 4: Make sure the smart plug is plugged into the wall socket and hold the power button until the indicator blinks fast.

Step 5: Now tap on "confirm the indicator blinking rapidly" check box and click next

Step 6: Now wait for few moments and stay on the same screen for until the setup completes successfully.

Step 7: Tap on done and now you will be presented to the home screen of your smart plug.