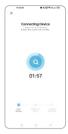

Step 5: Now tap on "confirm the indicator blinking rapidly" check box and click next

Step 6: Now wait for few moments and stay on the same screen for until the setup completes successfully.

Step 7: Tap on done and now you will be presented to the home screen of your smart plug.