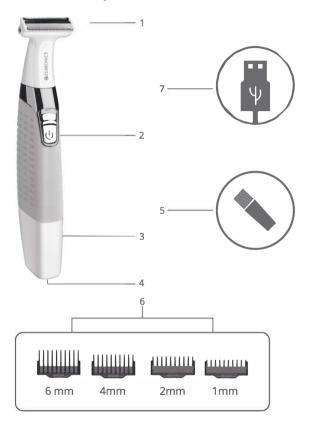

#### **Product Description :**

- Shaver Head
  Power Button
  LED Indicator
- 4.Charging Port
- 5.Cleaning Brush
- 6.Guide Combs (1mm, 2mm,
- 4mm, 6 mm)
- 7.Charging Cable