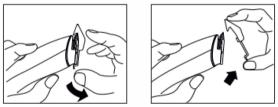

|
| Net Weight              | : 104 g                |
|                         |                        |

# Package

| content :      |      |
|----------------|------|
| shaver         | :1U  |
| Charging cable | :1U  |
| Cleaning Brush | :1U  |
| Clip(1 mm, 2   |      |
| mm, 4mm, 6mm)  | :4U  |
| QR Code Guide  | :1 U |
|                |      |

#### **Product Description :**



- Shaver Head
  Power Button
  LED Indicator
- 4.Charging Port
- 5.Cleaning Brush
- 6.Guide Combs (1mm, 2mm,
- 4mm, 6 mm)
- 7.Charging Cable

## Usage Instructions:

- 1. Fully charge the Shaver before every usage for better performance.
- 2. Please Add or remove the guide combs as per the levels of trimming needed.
- 3. Press the power button to switch the Shaver On/Off.



**Attaching The Clips** 



**Removing The Clips** 

## Cleaning the Trimmer After Usage:

- 1. Use the brush to clean the hair from the Shaver head.
- 2. Avoid the usage of water and other cleaning liquid or solvents for cleaning the Shaver.

### **Charging Instruction:**

- The shaver can be charged with the charging cable that is provided with the product.
- Connect the USB connector of the charging cable to the USB port of the DC 5V charging adapter
- Connect the Type-C end of the charging cable should be connected to the Type-C charging port of the shaver.
- The LED indicator blinking indicated the charging of the product.
- Upon full charge, the LED indicator glows constantly.

ISO 9001:2015 Certified Company www.zebronics.com