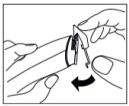

times H)$ |                        |
| Net Weight              | : 104 g                |
|                         |                        |

# Package

| content :      |      |
|----------------|------|
| shaver         | :1U  |
| Charging cable | :1U  |
| Cleaning Brush | :1U  |
| Clip(1 mm, 2   |      |
| mm, 4mm, 6mm)  | :4U  |
| QR Code Guide  | :1 U |
|                |      |

#### **Product Description :**



- Shaver Head
  Power Button
  LED Indicator
- 4.Charging Port
- 5.Cleaning Brush
- 6.Guide Combs (1mm, 2mm,
- 4mm, 6 mm)
- 7.Charging Cable

## Usage Instructions:

- 1. Fully charge the Shaver before every usage for better performance.
- 2. Please Add or remove the guide combs as per the levels of trimming needed.
- 3. Press the power button to switch the Shaver On/Off.



**Attaching The Clips** 



**Removing The Clips** 

## Cleaning the Trimmer After Usage:

- 1. Use the brush to clean the hair from the Shaver head.
- 2. Avoid the usage of water and other cleaning liquid or solvents for cleaning the Shaver.

### **Charging Instruction:**

- The shaver can be charged with the charging cable that is provided with the product.
- Connect the USB connector of the charging cable to the USB port of the DC 5V charging adapter
- Connect the Type-C end of the charging cable should be connected to the Type-C charging port of the shaver.
- The LED indicator blinking indicated the charging of the product.
- Upon full charge, the LED indicator glows constantly.

ISO 9001:2015 Certified Company www.zebronics.com