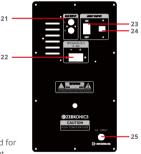

18. INST Button - This Button is used for muting vocals from the audio output

which is played from the audio source.

- 19. (Equalizer ON/ OFF) /
- Microphone Priority
- 20. Equalizer Control Panel
- 21. AUX Input
- 22. Speaker Output
- 23. LED On/Off Switch
- 24. LED Output for Passive
- 25. AC Input
- 26. Speaker Input on Passive
- 27. Light Input on Passive