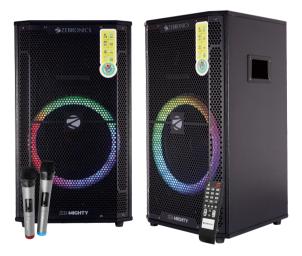

# Features:

• BT v5.0 / USB x 2 / mSD / FM / AUX / Mic Input x 2

- Recording Function
- LED Display
- 30.48cm x 2 Full Range Speaker
- Remote Control
- Dual UHF Wireless Mic
- Mic. Volume, Echo, Bass & Treble Controls
- Karaoke
- 7 Band Equalizer
- Mic Priority
- LED Lights

#### **Package Contents:**

| DJ Speaker                 | :2U   |
|----------------------------|-------|
| Remote Control             | :1U   |
| UHF Wireless Mic           | : 2 U |
| Input Cable                | :1U   |
| Speaker Interconnect Cable | :1U   |
| Connector Cable for Lights | :1U   |
| QR Code Guide              | :1U   |
|                            |       |