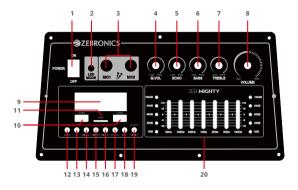

## **Control Description**

21

- 1. Power ON/OFF Switch
- 2. LED Mode
- 3. Dual Microphone Inputs
- 4. Microphone Volume Control
- 5 Echo Control Knob
- 6. BASS Control Knob
- 7. Treble Control Knob
- 8. Master Volume Control
- 9. LED Display
- 10. Dual USB Inputs
- 11. mSD Input
- 12. INPUT Mode Button
- 13. Repeat Button
- 14. PLAY / PAUSE / SCAN
- 15. Previous / Channel -
- 16. Next / Channel +
- 17. Record / Record Play

18. INST Button - This Button is used for muting vocals from the audio output

which is played from the audio source.

- 19. (Equalizer ON/ OFF) /
- Microphone Priority
- 20. Equalizer Control Panel
- 21. AUX Input
- 22. Speaker Output
- 23. LED On/Off Switch
- 24. LED Output for Passive
- 25. AC Input
- 26. Speaker Input on Passive
- 27. Light Input on Passive