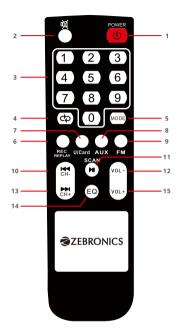

#### **Remote Control**

- 1. Power ON/OFF Control Button
- 2. Repeat Control Button
- 3. 0-9 Number Control Button to Selecting MP3 Song
- 4. Record Button
- 5. INPUT Mode Button
- 6. MIC Recording Playback Button
- 7. USB/mSD Control Button
- 8. AUX Control Button
- 9. FM Control Button
- 10. Previous Channel (-)
- 11. Scan Button
- 12. Volume+ Button
- 13. Next Channel (+)
- 14. Equalizer Button
- 15. Volume- Button