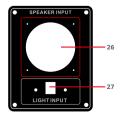

18. INST Button - This Button is used for muting vocals from the audio output

which is played from the audio source.

- 19. (Equalizer ON/ OFF) /
- Microphone Priority
- 20. Equalizer Control Panel
- 21. AUX Input
- 22. Speaker Output
- 23. LED On/Off Switch
- 24. LED Output for Passive
- 25. AC Input
- 26. Speaker Input on Passive
- 27. Light Input on Passive