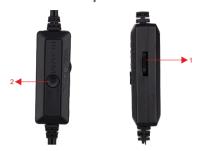

#### **Control Panel Description**

- 1. Volume Control:- Adjust the volume wheel to the left side to increase the volume and adjust the volume wheel towards right side to decrease the volume.
- 2. RGB/M Button:- Single press:- Switching RGB MODES / long press:- Mode switching.