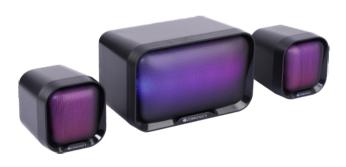

# M2.1 Speaker

#### **Features**

2.1 channel speaker BT v5.3/AUX RGB LED Lights 9 modes +1 off mode 7.62cm (3") subwoofer Volume controller

#### **Specifications**

Output Power (RMS)

Satellites

Subwoofer : 9 watts

Total : 15 watts

Drivers

Subwoofer : 7.62 cm (3") Satellites : 5.2 cm x 2

: 2 x 3 watts

**Impedance** 

Subwoofer : 3 ohm Satellite : 4 ohm

Frequency response : 80Hz - 15kHz

S/N Ratio :≥ 65dB

Separation : ≥ 60dB

Line input : 3.5mm Jack
BT version : v5.3

Product Dimension (W x D x H)

Subwoofer : 14.8 x 9.8 x 10.5 cm

Satellite :  $6.5 \times 7.5 \times 7.5$  cm

Net.Weight

(with Controller) : 610g