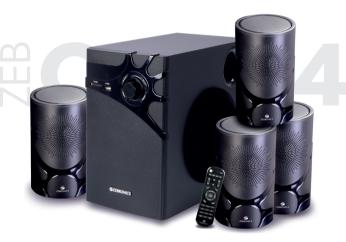

Thank you for purchasing the **ZEB-CLAW 4**-4.1 Speaker. Please read the user manual carefully before usage & save it for future reference.

#### Features

4.1 Channel speaker Wireless BT/USB/SD/AUX/FM LED Display 13.33cm Subwoofer Remote control