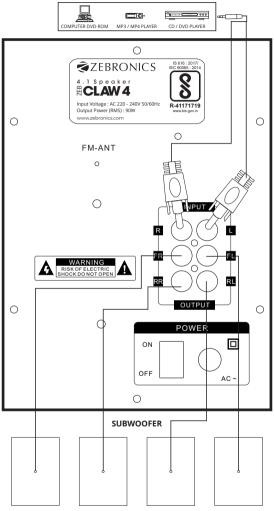

#### AUX-IN:

The speaker can be connected to an audio device using an RCA to 3.5mm cable. Connect the one end of the cable to the speaker and the other end to an audio source. The tracks from the audio source can be heard through the speaker.