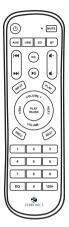

#### **Remote control**

**INPUT :** The input signal switching

(AUX/Bluetooth/USB/SD/FM)

**PREV :** Previous track in BT/ USB & SD Card modes, previous FM station in FM mode.

**PLAY/PAUSE :** Play & pause in BT/USB & SD Card modes, Mute / Unmute in AUX & FM modes, Long press for auto searching - FM station in FM mode. **NEXT :** Next track in BT/ USB & SD Card mode Next FM station in FM mode.

AUX : AUX input

USB : USB input

**SD** : SD input

BT : BT input

Numeric Pad (0-9): 0 TO 9 button is the selection key to select the tracks in the USB and SD Card
100+: This is used to select track when more than hundred tracks in your USB/SD Card.
EQ: Equalizer presets in USB & SD/MMC modes.
PASS/POP/ROCK/JAZZ/CLASS/COUNT/NORMAL.

VOLUME + / - : Volume level increase & decrease