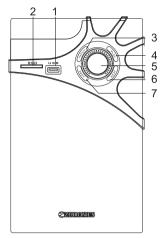

# **Front panel description**

- 1. USB: USB Port for the pen drive
- 2. SD CARD: SD/MMC Card Slot
- 3. INPUT: Select the Input source (AUX, Bluetooth, USB, SD or FM) 4 PLAY
  - In **USB/SD** mode: Press to Play the track. Press again to Pause the playing track. Press to Play again. In **FM mode**: Long Press to search and save the FM Channels. Short Press will Mute the audio in Aux & FM Modes. Press again to release it from Mute.
- 5. VOLUME: Master Volume+/- Control
- 6. NEXT:
  - In **USB/SD** mode: Press to go to next track. In **FM mode**: Press to go to next

pre-saved FM channel.

In all modes: Press and hold to

increase the volume.

7. PREV:

In **USB/SD** mode: Press to go to previous track.

In **FM mode**: Press to go to previous pre-saved FM channel.

In all modes: Press and hold to

decrease the volume.