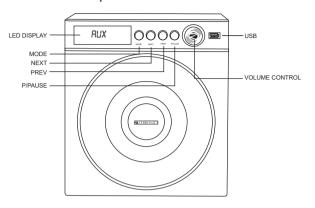

### **Control description**

#### **Bluetooth connectivity**

Switch the Speaker to BT mode, Scan for nearby BT devices in your mobile. Tap on "ZEBRONICS" to connect.

#### **USB Mode**

Insert the USB pen drive card to the speaker. The speaker will detect the USB & audio from it will be played automatically.

#### **FM Radio**

Switch the speaker to FM mode. In FM Mode, long press the Play / Pause key to scan the available FM channels. Once the scanning is done, the speaker will start playing the first scanned channel. The next and Prev. buttons can be used to change the FM channels.

#### **AUX-IN**

The speaker can be connected to an audio device using an RCA to 3.5mm cable. Connect the one end of the cable to the speaker & connect the other end of the cable to an audio source. The songs from the audio source can be heard through the speaker.