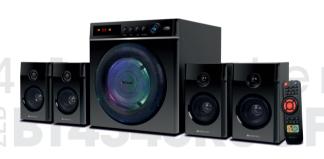

# 4.1 Speaker CUBE 5

#### **Features**

4.1 Channel speaker Wireless BT/USB/FM/AUX LED Display 16.51 cm Subwoofer Remote control LED Lights Stylish design

## **Package content**

Subwoofer :1 unit
Satellite :4 units
Remote control :1 unit
Input cable :1 unit