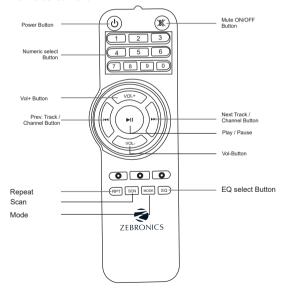

#### Remote control

#### **FM Radio**

Switch the speaker to FM mode. In FM Mode, long press the Play / Pause key to scan the available FM channels. Once the scanning is done, the speaker will start playing the first scanned channel. The next and Prev. buttons can be used to change the FM channels.