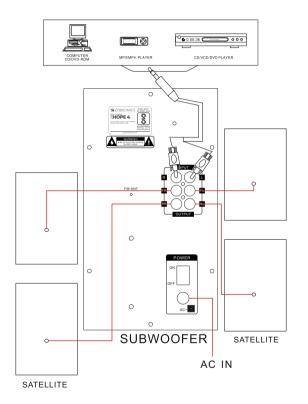

# Satellite / Input and Output Connection

## **Control Description**

- LED DISPLAY 1.
- 8. BASS CONTROL
- 2. INPUT MODE
- 9. SD CARD SLOT
- 3. PLAY/PAUSE/SCAN 10. USB PORT
- 4. VOLUME CONTROL
- 5. NEXT/VOLUME+/FM CHANNEL+
- 6. PREV/VOLUME-/FM CHANNEL-
- 7. TREBLE CONTROL