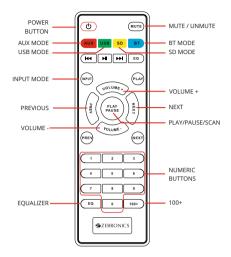

#### Remote Control

Power: standby ON/OFF

**Numeric Pad (0-9):** To select direct tracks from SD Card / USB drive and select two digits by consecutively pressing

Vol+: To increase the volume

**Prev**: To select the previous tracks in BT/USB/SD or channels in FM mode

Vol-: To decrease the volume

**100+ :** To select tracks when more than 100 tracks present in USB / SD Card

Input Mode: Mode Selection (BT/AUX/USB/SD/FM)

**EQ:** Equalizer Presets PASS/POP/ROCK/JAZZ/CLASS/COUN. **Play/Pause:** To Play / Pause for current track, Long Press to scan all available FM channels in FM mode

scan all avallable FIVI channels in FIVI mode

**Next:** To select the next tracks in BT/USB/SD or channels in

FM mode

Mute: To Mute / Unmute for currently playing track