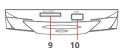

## **Control Description**

- LED DISPLAY 1.
- 8. BASS CONTROL
- 2. INPUT MODE
- 9. SD CARD SLOT
- 3. PLAY/PAUSE/SCAN 10. USB PORT
- 4. VOLUME CONTROL
- 5. NEXT/VOLUME+/FM CHANNEL+
- 6. PREV/VOLUME-/FM CHANNEL-
- 7. TREBLE CONTROL