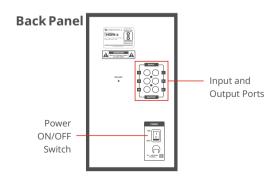

Satellite :  $4\Omega$ 

Frequency response: 30Hz - 20kHz

S/N Ratio : ≥72dB

Separation : ≥45dB

File format

support (USB/SD) : MP3

Line input : 2ch RCA

Max. supported

memory size : 32GB (USB/SD)

FM frequency range : 87 MHz-108 MHz

BT name : ZEB-HOPE 4

BT version : 5.0

Product dimension (W x D x H)

Subwoofer : 17.5 x 32.3 x 27.7 cm

Satellite : 10.5 x 12.25 x 17.6 cm

Net. weight

Subwoofer : 3.7 Kg

Satellite : 520 g x 4

Total: 5.78 Kg

# **Package Content**

Subwoofer : 1 U Satellite : 4 U

Remote :1 U

Input cable : 1 U

QR Code Guide : 1 U

## **Control Description**





- LED DISPLAY 1.
- 8. BASS CONTROL
- 2. INPUT MODE
- 9. SD CARD SLOT
- 3. PLAY/PAUSE/SCAN 10. USB PORT
- 4. VOLUME CONTROL
- 5. NEXT/VOLUME+/FM CHANNEL+
- 6. PREV/VOLUME-/FM CHANNEL-
- 7. TREBLE CONTROL



# Satellite / Input and Output Connection



#### Remote Control



Power: standby ON/OFF

**Numeric Pad (0-9):** To select direct tracks from SD Card / USB drive and select two digits by consecutively pressing

Vol+: To increase the volume

**Prev**: To select the previous tracks in BT/USB/SD or channels in FM mode

Vol-: To decrease the volume

**100+ :** To select tracks when more than 100 tracks present in USB / SD Card

Input Mode: Mode Selection (BT/AUX/USB/SD/FM)

**EQ:** Equalizer Presets PASS/POP/ROCK/JAZZ/CLASS/COUN. **Play/Pause:** To Play / Pause for current track, Long Press to scan all available FM channels in FM mode

scan all avallable FIVI channels in FIVI mode

**Next:** To select the next tracks in BT/USB/SD or channels in

FM mode

Mute: To Mute / Unmute for currently