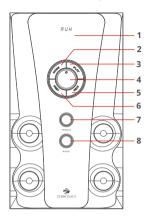

## **Control Description**

- LED DISPLAY 1.
- 8. BASS CONTROL
- 2. INPUT MODE
- 9. SD CARD SLOT
- 3. PLAY/PAUSE/SCAN 10. USB PORT
- 4. VOLUME CONTROL
- 5. NEXT/VOLUME+/FM CHANNEL+
- 6. PREV/VOLUME-/FM CHANNEL-
- 7. TREBLE CONTROL