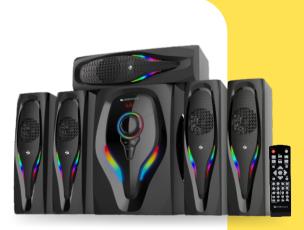

# ZEBRONICS 5.1 Speaker TRUMP 1

#### Features

BT v5.0 | USB | SD | FM | AUX AC-3 & Optical Input 5.1CH Surround Sound Powerful Bass Multicolor LED on Satellites & Subwoofer LED Display Remote Control