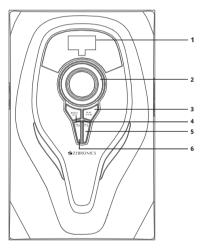

# **Control panel Functions:-**

- 1. LED Display
- 2. Master Volume Knob
- 3. Play / Pause & FM Scan
- 4. Input Mode
- 5. Next / FM CH+
- 6. Prev / FM CH-