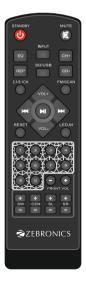

#### **Remote Control**

Power: Standby/ Awake Numeric Pad (0-9): to select direct tracks from USB/SD and to select two digits and above, by consecutively pressing Vol+: to increase the master volume Prev: to select the previous songs in BT/USB/SD or channels in FM mode Vol-: to decrease the volume REP: switch between available repeat modes (ONE, ALL, RANDOM, FOLDER) Mode: to switch between BT/AUX/USB/SD/FM input modes **EQ:** Equalizer presets Play/Pause: to Play/ Pause a current song Next : to select the next songs in BT/USB/SD or channels in FM mode **Bass+:** to increase the bass Bass-: to decrease the bass **Treble+:** to increase the treble Treble: to decrease the treble Mute: to mute/unmute LED M: To switch between different LED modes FRONT VOL: front left & amp; right channel volume increase and decrease SW: subwoofer volume increase and decrease **CEN:** center channel volume increase and decrease SL: surround left channel volume increase and decrease SR: surround right channel volume increase and decrease