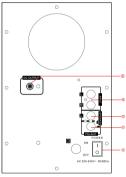

### **Control Panel Description:**

- 1. USB Input
- 2. Headphone output
- 3. Volume knob, Press for EQ modes in BT,USB
- 4. Previous track/channel
- 5. Play/Pause, Auto scan
- 6. Next track/channel
- 7. Input source mode
- 8. Left speaker LED connector
- 9. Line Input
- 10. Left speaker output
- 11. FM Antenna
- 12. Power On/Off