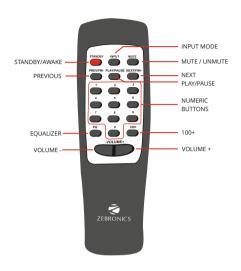

#### **Remote Control**

**Standby:** To awake the power or enable standby mode **Numeric Pad (0-9):** To select direct tracks from / USB drive and select two digits by consecutively pressing

Vol+: To increase the volume

**Prev :** To select the previous tracks in BT/USB/ or channels in FM mode

Vol-: To decrease the volume

**100+ :** To select tracks when more than 100 tracks present in USB

Mode: Mode Selection (BT/AUX/USB/FM)

EQ: Equalizer

**Play/Pause :** To Play / Pause for current track, Long Press to scan all available FM channels in FM mode

scan all avallable FM channels in FM mode

**Next :** To select the next tracks in BT/USB or channels in FM mode

**Mute** To Mute / Unmute for currently playing track