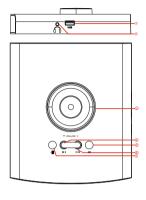

### **Control Panel Description:**

- 1. USB Input
- 2. Headphone output
- 3. Volume knob, Press for EQ modes in BT,USB
- 4. Previous track/channel
- 5. Play/Pause, Auto scan
- 6. Next track/channel
- 7. Input source mode
- 8. Left speaker LED connector
- 9. Line Input
- 10. Left speaker output
- 11. FM Antenna
- 12. Power On/Off