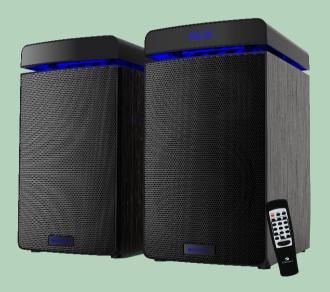

# m2.0 Bookshelf Speaker HBT4848 RUCF

# **User Manual**

www.zebronics.com

Thank you for purchasing the **ZEB-BT4848RUCF** 2.0 Bookshelf speaker. Please read the user manual before usage and save it for future reference.

#### Features:

BT v5.0 / AUX / FM Radio / USB 2.0 Channel Book Shelf 2-Way Speaker Headphone Output Media / Volume Controls LED Display Remote Control LED Light