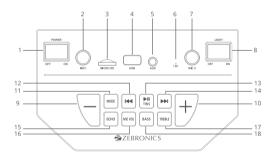

# **Control Panel Description:**

- 1. POWER SWITCH
- 2. MIC INPUT 1
- 3. mSD CARD SLOT
- 4. USB PORT
- 5. AUX PORT
- 6. LED INDICATOR
- 7. MIC INPUT 2

# 8. LED CONTROL SWITCH

- 9. VOLUME DOWN BUTTON
- 10. VOLUME UP BUTTON
- 11. MODE
- 12. PREVIOUS
- 13. PLAY/PAUSE/TWS/SCAN
- 14. NEXT
- 15. ECHO
- 16. MIC VOLUME
- 17. BASS CONTROL
- 18. TREBLE CONTROL