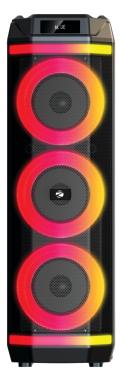

# **User Manual**

www.zebronics.com

Thank you for purchasing the "**ZEB-VIGOR 200**" Trolley DJ Speaker. Please read this user manual carefully abefore operation & save it for future reference.

#### Note:

- Avoid the use of this product at the hightemperature and high humidity environment.
- Avoid the self-disassembling of the product or it will result in voiding the Product's warranty.
- To know more about Terms and conditions for warranty policy, please visit

https://zebronics.com/pages/warranty-policy

#### Features:

- Triple Full Range 20.32cm
- TWS Function
- Karaoke & Mic Recording Function
- Dual Wireless MIC
- Multiconnectivity (BT v5.0 | USB | mSD | AUX | FM )
- Dual 6.3mm Microphone input
- LED Display
- RGB Lights
- Dedicated Control Buttons
- Remote control
- Carry Hand