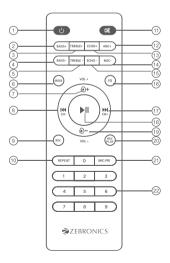

# **REMOTE CONTROL:**

| 1.  | POWER BUTTON          |
|-----|-----------------------|
| 2.  | BASS +                |
| 3.  | TREBLE +              |
| 4.  | BASS -                |
| 5.  | TREBLE -              |
| 6.  | MODE                  |
| 7.  | VOL +                 |
| 8.  | PREVIOUS              |
| 9.  | RECORDING             |
| 10. | REPEAT                |
| 11. | MUTE/UNMUTE           |
| 12. | MIC +                 |
| 13. | ECHO +                |
| 14. | MIC -                 |
| 15. | ECHO -                |
| 16. | EQ                    |
| 17. | NEXT                  |
| 18. | PLAY/PAUSE/SCAN       |
| 19. | VOL -                 |
| 20. | REC PLAY              |
| 21. | MIC PRIORITY          |
| 22. | NUMERIC BUTTONS (0-9) |