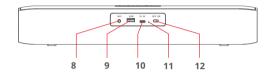

#### **Port Description:**

- 1 Play/Pause
  - Single-Press to Play/Pause Track in BT/USB & Mute/Unmute in AUX.
  - Long-Press to Disconnect/Reconnect the BT Connection
- 2 Previous
  - Single Press to Previous Track (BT & USB)
  - Long Press to Rewind the Current Track (USB)
- 3 Volume Down Single/Long Press to Volume Down
- 4 Volume Up Single/Long Press to Volume Up
- 5 Mode Single-Press to switch between available Input Modes
- 6 Next
  - Single Press to Next Track (BT & USB)
  - Long Press to Fast Forward the Current Track (USB)
- 7 LED Indicator BT Mode : BLUE AUX Mode : RED USB Mode : PINK

- 8 AUX Input (Works only when AUX cable is Plugged In)
- 9 USB Input (Works only when USB is Plugged In)
- 10 Type-C Charging
- 11 Charging Indicator
  - Charging LED Stays RED
  - Full Charge: LED Goes OFF
- 12 Power ON/OFF