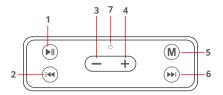

#### **Button Description:**

#### **Port Description:**

- 1 Play/Pause
  - Single-Press to Play/Pause Track in BT/USB & Mute/Unmute in AUX.
  - Long-Press to Disconnect/Reconnect the BT Connection
- 2 Previous
  - Single Press to Previous Track (BT & USB)
  - Long Press to Rewind the Current Track (USB)
- 3 Volume Down Single/Long Press to Volume Down
- 4 Volume Up Single/Long Press to Volume Up
- 5 Mode Single-Press to switch between available Input Modes
- 6 Next
  - Single Press to Next Track (BT & USB)
  - Long Press to Fast Forward the Current Track (USB)
- 7 LED Indicator BT Mode : BLUE AUX Mode : RED USB Mode : PINK