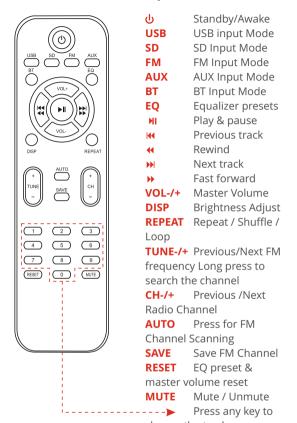

## **Remote Control Description:**

choose the track

# Instructions for Use: Button Functions:

- Short press the "**Input**" button to change the input mode.
- Short press the ►I button Next track / Radio station
- Short press the | ₩ button Previous track/Radio station.
- Long press the ▶I or I◀ button -Increase / decrease volume.
- Short press the ►II button Play / Pause / Mute the track.
- Long press the ►II button to auto scan the nearby available FM channels.
- Single press the "**Standby**" button Standby/Awake.