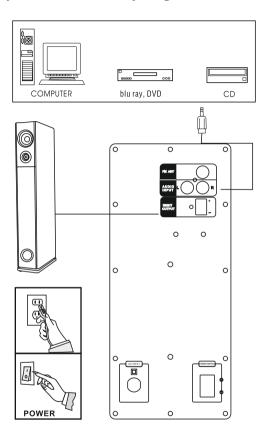

### **Speakers Connectivity Diagram:**

**Note:** Insert the plugs fully into the jacks. Loose connections may produce a humming sound or other noise interference.

**Important:** Connect the speakers and all other external device and finally connect the AC power cord.