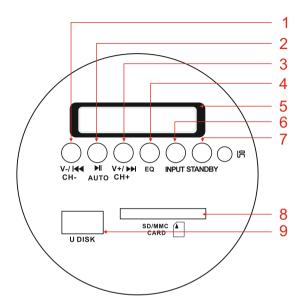

# **Front Panel Description:**

- 1. Previous Track/FM station | Volume Decrease
- 2. Play/Pause | Auto FM Scan
- 3. Next Track/FM station | Volume Increase
- 4. Equaliser Presets
- 5. LED Display
- 6. Input Mode
- 7. Standby | Awake
- 8. SD card Input
- 9. USB Input