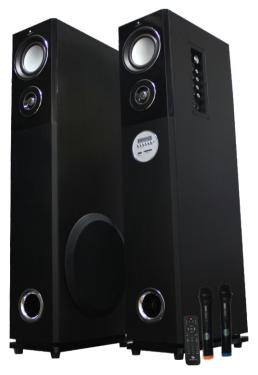

### **Features:**

2.0 channel Tower speaker
Wireless BT/USB/SD/FM/AUX
LED display
2 x 20.32cm Subwoofer
3 way speaker
Remote control
Karaoke
Dual microphone input jacks
Two wireless mic

# Package contents:

Tower speaker : 2 U
Remote : 1 U
Wireless Mic : 2 U
Input cable : 2 U
Antenna cable : 1 U
QR Code Guide : 1 U