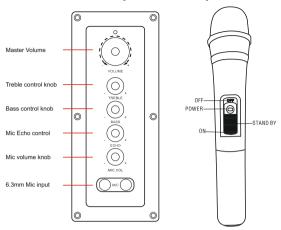

# **Side Panel & Microphone Description:**

### 1. Wired Mic:

Plug the wired microphone into the

- 6.3mm microphone input jacks.
- Now adjust the microphone volume & echo knobs according to your preference.

### 2. Wireless Mic:

- Unscrew the bottom base of the microphone to insert the 2 x AA batteries.
- Slide the power On/Off switch on the microphone and it gets connected to the speaker automatically.
- Adjust the Mic volume knob & echo control knobs on the speaker according to your preference.