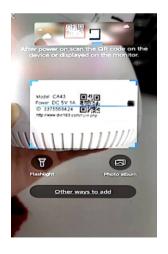

## Step 6: Select Scan to add option

Discovery of nearby equipment

**Step 7:** Scan QR code on the body of the camera

Step 8: Device will get configuring

**Step9:** After adding the device successfully, please name your Device