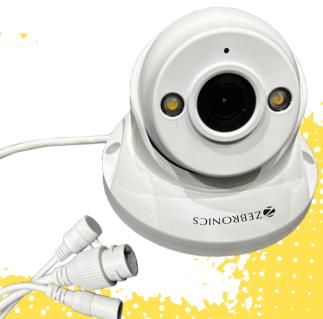

#### Dear Customer,

Please refer to this user manual for optimum usage of **ZEB-WFPD3M** CCTV Surveillance 4G Dome Camera.

#### **Features**

3MP Camera

Full Duplex Audio Communication

2 Built-In LED (IR/White LED)

With Smart Night vision / IR night vision /

Colored Night Vision

Supports 4G Sim Card

Accessible Reset Switch

Dedicated mSD card slot for storage

10x Digital Zoom

Remote Alarm trigger

Motion Detection notification (via mobile app)

Advanced App for Smartphones

Housing Type : Plastic

Dimension (DiaxH): 10.5x9.4cm

Net Weight : 185 g