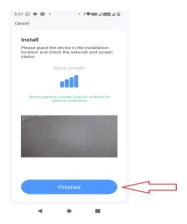

/

Humidity : 0-50° C RH Less than

95% (No Condensation)

Storage Temperature /

Humidity :-20°C to 60°C/

20% to 90% RH

Housing Type : Plastic

Dimension (DiaxH): 10.5x9.4cm

Net Weight : 185 g

# **Configuration Procedure:**

Step 1: Power ON the device

**Step 2:** Reset camera- Please press and hold the reset button for 5s until you hear a beep from the device.

**Step 3:** Scan QR code and download the latest app



Step4: Open Esee cloud to Register and Login.



Step5: Please select Add camera option



## Step 6: Select Scan to add option

Discovery of nearby equipment



**Step 7:** Scan QR code on the body of the camera



Step 8: Device will get configuring



**Step9:** After adding the device successfully, please name your Device



## Step10: Please select Finished option



### **IMPORTANT:**

Please save the QR code to the mobile Phone album for paring the device in future

ISO 9001:2015 Certified Company www.zebronics.com