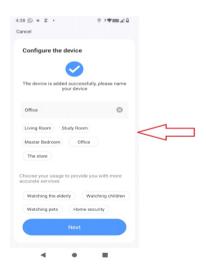

## Step 6: Select Scan to add option

Discovery of nearby equipment

**Step 7:** Scan QR code on the body of the camera

Step 8: Device will get configuring

**Step9:** After adding the device successfully, please name your Device