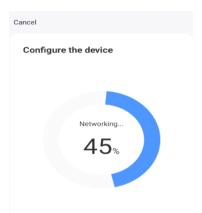

## Step 6: Select Scan to add option

Discovery of nearby equipment

**Step 7:** Scan QR code on the body of the camera

Step 8: Device will get configuring

**Step9:** After adding the device successfully, please name your Device