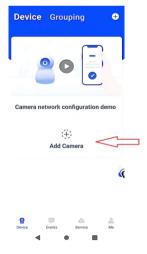

Step4: Open Esee cloud to Register and Login.

Step5: Please select Add camera option