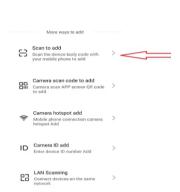

## Step 6: Select Scan to add option

Discovery of nearby equipment

**Step 7:** Scan QR code on the body of the camera

Step 8: Device will get configuring

**Step9:** After adding the device successfully, please name your Device